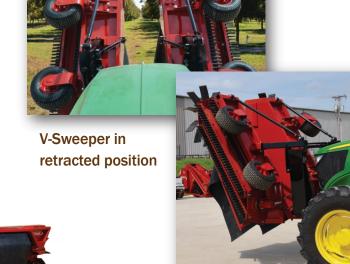

# SAVAGE

The Savage V-Sweeper will improve your bottom line by making the rest of your nut harvest operations more efficient. You'll get more nuts to market quicker. It is hydraulically operated, and hoses are simple to connect. The rotating tine bars consist of heavy-duty, formed steel and individual rubber fingers so the machine powers through grass and reaches down deep to move the nuts. Each side of the sweeper retracts to a vertical position, making it easier to transport, especially in tight spaces.