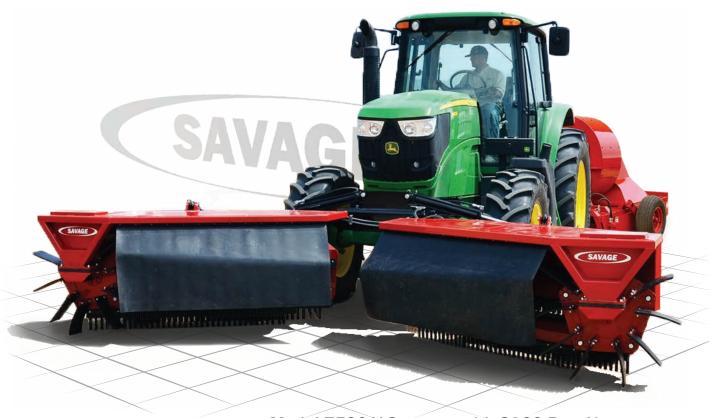

## Savage V-Sweeper

Model 7520 V-Sweeper with 8960 Row-Vac

Savage's V-Sweeper will increase the speed and efficiency of your nut harvest season after season. This powerful machine sweeps a generous 13-foot swath, moving nuts and debris into a neat, straight row. The two independently floating sweeper heads are able to follow uneven terrain. Depending on your harvest conditions, the V-Sweeper, can be em-

ployed in tandem with Savage's powerful 8960 Row-Vac, or the 8548 Row Harvester to bring even greater labor savings to harvest season. You can check out Savage machines in action on our website, or www.youtube.com/savageequipmentinc.

# SAVAGE

The Savage V-Sweeper will improve your bottom line by making the rest of your nut harvest operations more efficient. You'll get more nuts to market quicker. It is hydraulically operated, and hoses are simple to connect. The rotating tine bars consist of heavy-duty, formed steel and individual rubber fingers so the machine powers through grass and reaches down deep to move the nuts. Each side of the sweeper retracts to a vertical position, making it easier to transport, especially in tight spaces.